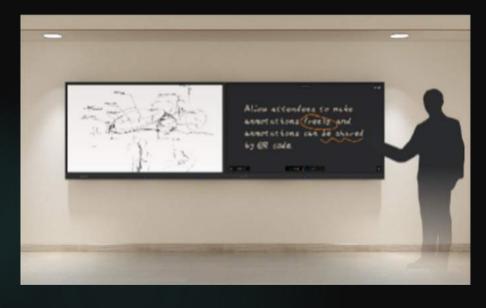

# One screen for content display. One screen for annotation.

Leading annotation solution for boosting collaboration and communication during meetings.

# Built-in Android Annotation Software for IQTouch

Erase Zoom in/out Drag

Share annotations via QR code

Control software using multi-touch gestures