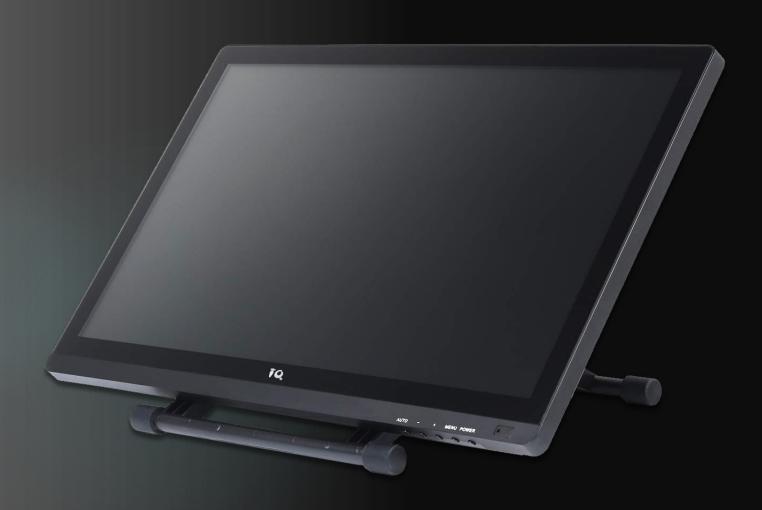

## **IQPodium**

- 21.5 inch IPS screen
- 178° Full View
- **1080P** high screen resolution
- Multi angle adjustable stand
- 2048 levels of pen