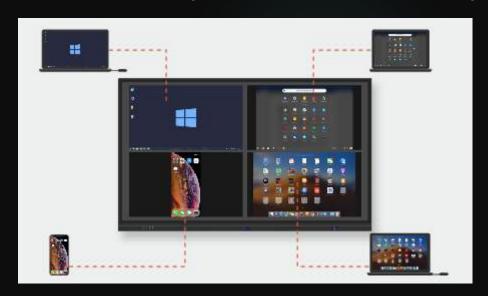

#### **Interact with 4-split-screen simultaneously**

Support up to 8 devices connected and 4 screens displayed at a time.

Improve your collaboration experience with multiple presentations running at the same time.