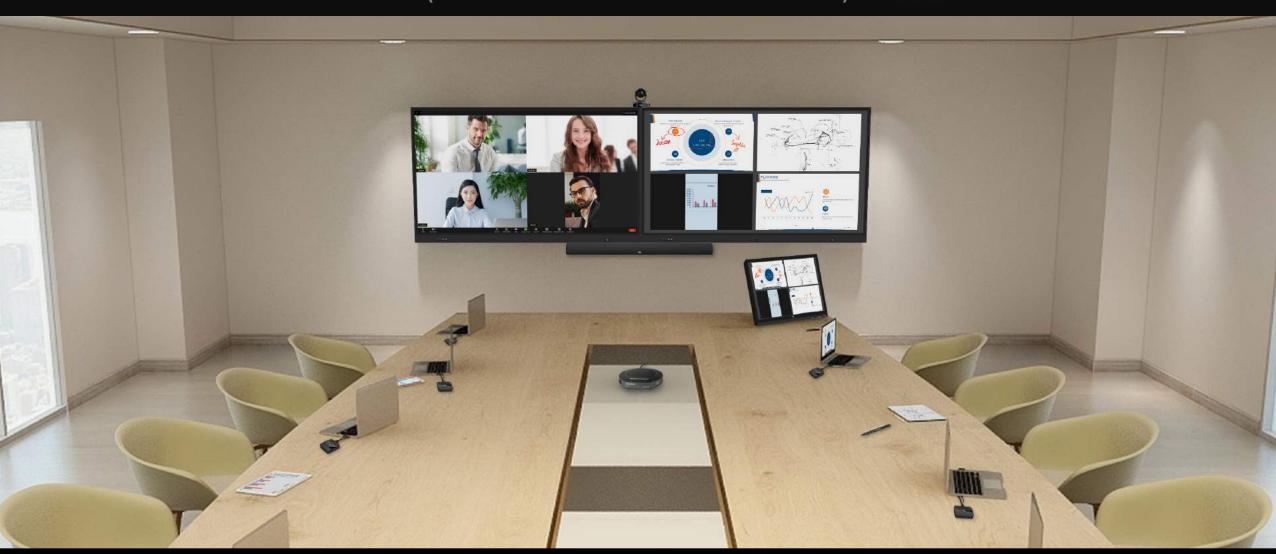

### The Next Generation Conference Room Solution – The Next Gen

(For ideal room size:  $40 \text{ m}^2 - 60 \text{ m}^2 \cdot 15 - 24 \text{ seats}$ )

## Key Features

**Video Conference** 

No Boundary Communication

**BYOD** 

Bring your own device to share screen

**Dual Screen Display** 

More content, More Possibilities

**Two-Way Touch Control** 

Distance Interactivity Collaboration

2+1 Screen Interaction

(Dual IQTouch + IQPodium)

**Moderator Mode** 

Manage user permissions to cast/control touch screen

## Dual Screen Display

More content, More Possibilities

One screen for video conference. One screen for collaboration.

Writing minutes on the whiteboard when video meeting.

Partners can work together, share ideas while brainstorming, and much more.

### 2+1 Screen Interaction

(Dual IQTouch + IQPodium)