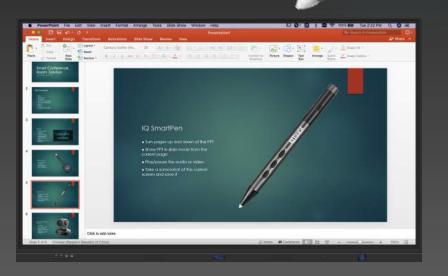

#### **Remote Control**

annotations

to save.

Page Up

Page Down .....

Smart Conference Room Solution

Roam freely while presenting by using all-in-one IQ SmartPen 33ft (10 meters) away from IQTouch. Switch between three pointing modes to highlight, magnify or pinpoint focus areas.

With IQ SmartPen, attendees can control the conference documents remotely, turn pages up and down, make annotations and take a screenshot of the

- Turn pages up and down of the PPT
- Show PPT in slide mode from the current page
- Play/pause the audio or video
- Take a screenshot of the current screen and save it