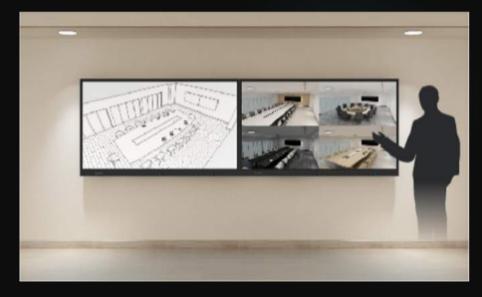

## Dual Screen Display

More content, More Possibilities

One screen for video conference. One screen for collaboration.

Writing minutes on the whiteboard when video meeting.

Partners can work together, share ideas while brainstorming, and much more.

This makes video conference really close and no distance.