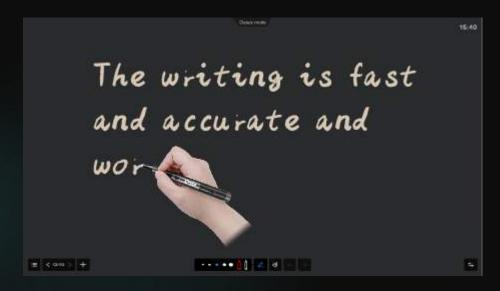

#### **Intuitive Writing Experiences** for IQTouch

more accuracy and quicker response.

IQTouch panel is equipped with advanced touch sensor, affording

Annotation line thickness changes automatically with pen tip sizes.