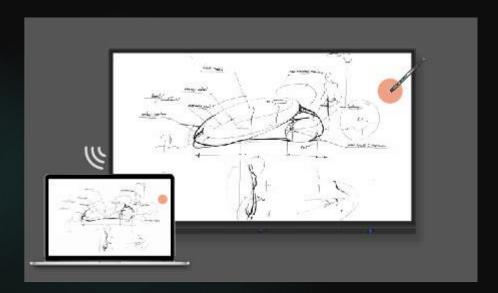

# One screen for content display. One screen for annotation.

Leading annotation solution for boosting collaboration and communication during meetings.

# **Greatest Widescreen Interactive Podium**

Control your lecture or presentation without turning your back to your audience.

Make annotations on anything with ultra-fast and smooth simulated handwriting.

#### **Intuitive Writing Experiences** for IQTouch

more accuracy and quicker response.

IQTouch panel is equipped with advanced touch sensor, affording

Annotation line thickness changes automatically with pen tip sizes.