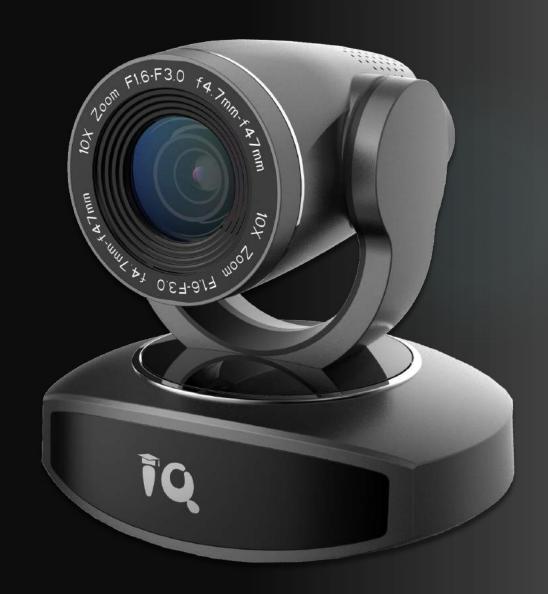

# IQConference PTZ Camera

- Full HD Image
- Multiple optical zoom lens
- Multiple video outputs
- Advanced ISP technology and algorithm
- Stable, reliable and perfect compatibility