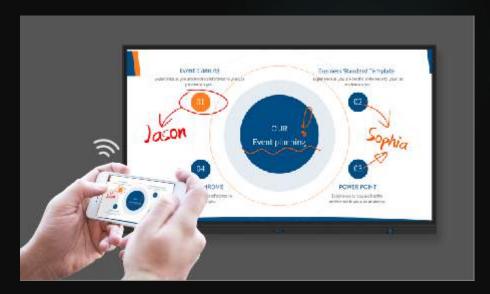

#### **Share your ideas wirelessly**

PC/Laptop: wireless screen share with a single tap.

Smart Phone/Tablet: screen mirroring with a quick QR code scan

#### **Interact with 4-split-screen simultaneously**

Support up to 8 devices connected and 4 screens displayed at a time.

Improve your collaboration experience with multiple presentations running at the same time.