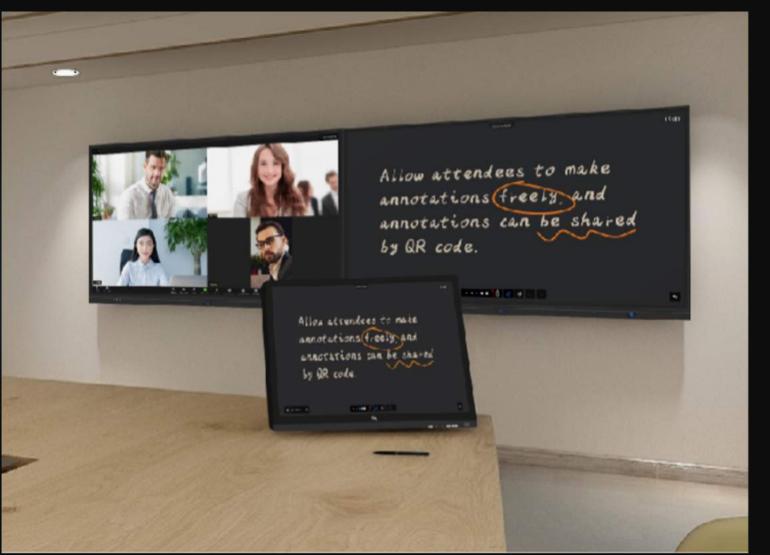

# One screen for content display. One screen for annotation.

Leading annotation solution for boosting collaboration and communication during meetings.

# Built-in Android Annotation Software for IQTouch

Erase Zoom in/out Drag

Share annotations via QR code

Control software using multi-touch gestures