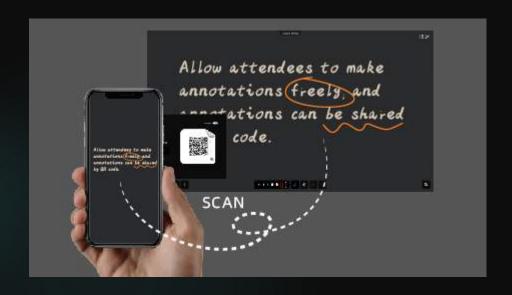

# Built-in Android Annotation Software for IQTouch

Erase Zoom in/out Drag

Share annotations via QR code

Control software using multi-touch gestures