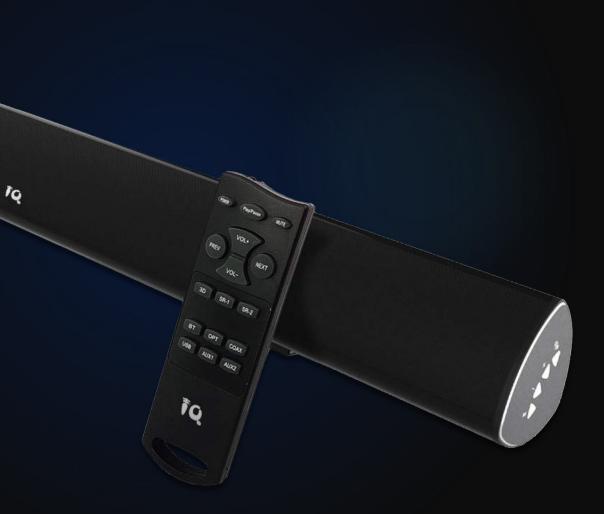

## **IQSound**

- 4\*Full Range Speakers+2\*Built-in Subwoofer
- Max Decibel **115dB**
- Multiple options for wired audio connection
- Wireless streaming via bluetooth 4.0