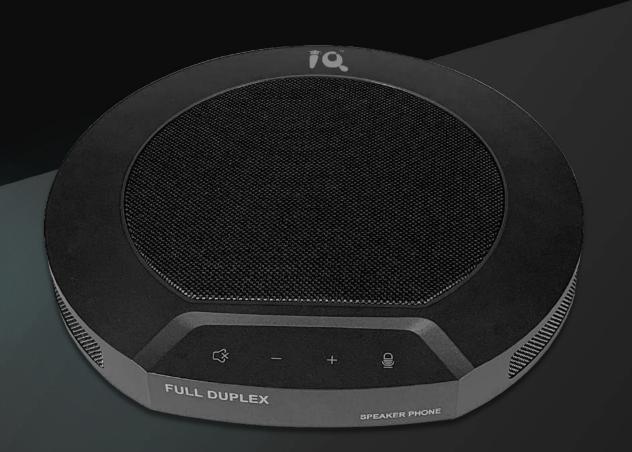

## IQConference Microphone

- Use touch buttons
- Full duplex communication
- 360° for the pick-up range
- 5-8 meters for the pick-up distance
- Gesture control power on/off
- High SNR