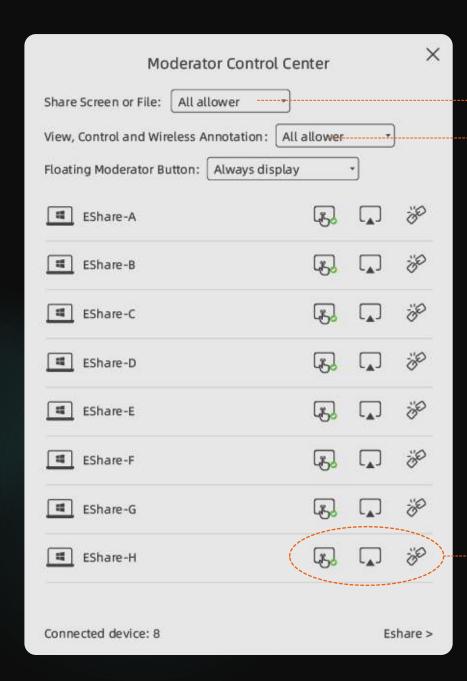

### Moderator Mode

Manage user permissions to cast/control touch screen

Allow or disable user devices share screen or share images/audio/videos/files to the large display.

Allow or disable user devices only view or can view and do wireless annotations or remote control the large display.

Invite user device to control the large display, start or stop sharing screen.