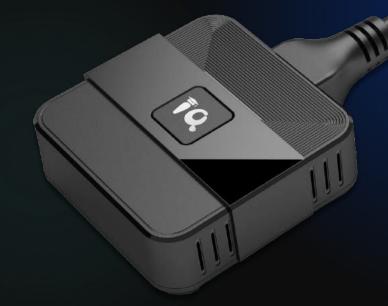

## **IQShare Button**

- Plug & Play experience
- No software needed. Press button and share your screen instantly

- Wireless presenting with intuitive touch back control device you're sharing from
- Laptops or any other device with HDMI output
   can be presented on any device with HDMI input
- Supports multiple interfaces: USB, HDMI, TYPE C