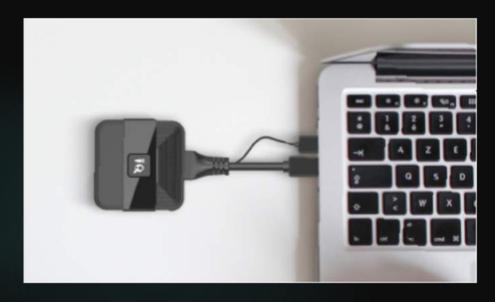

## **IQShare Button**

- Plug & Play experience
- No software needed. Press button and share your screen instantly

- Wireless presenting with intuitive touch back control device you're sharing from
- Laptops or any other device with HDMI output
   can be presented on any device with HDMI input
- Supports multiple interfaces: USB, HDMI, TYPE C