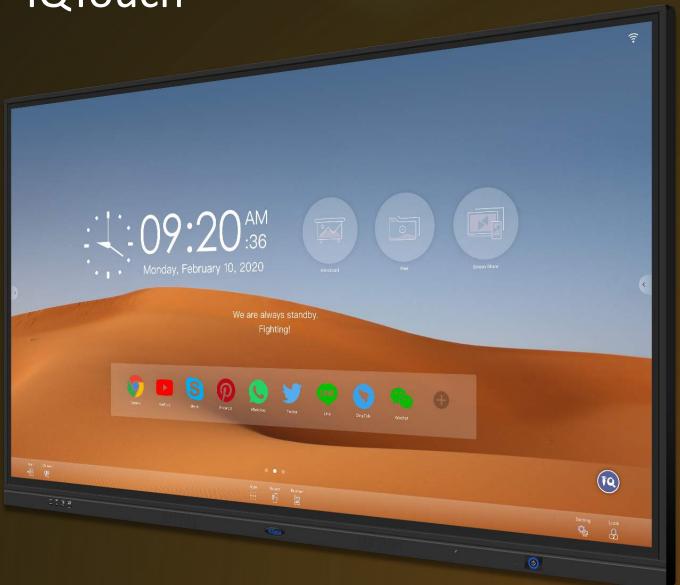

## **IQTouch**

- Dual system: Android 8.0 + Windows 10 Pro
- 20-point touch
- Anti-glare 4K UHD display
- Built-in whiteboard software creates smooth writing
- Eshare Pro Wireless Mirroring software
- Annotate collaboratively with any input channel