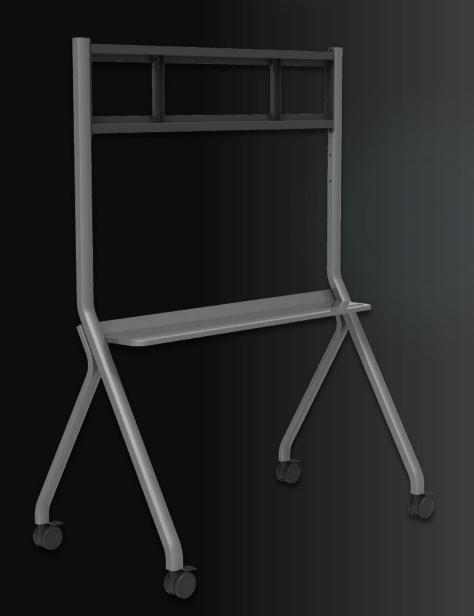

# IQ Height-Adjustable Stand

- Suitable for any IQTouch display series
- Create interactive spaces anywhere
- Safe and stable
- Dual-column design