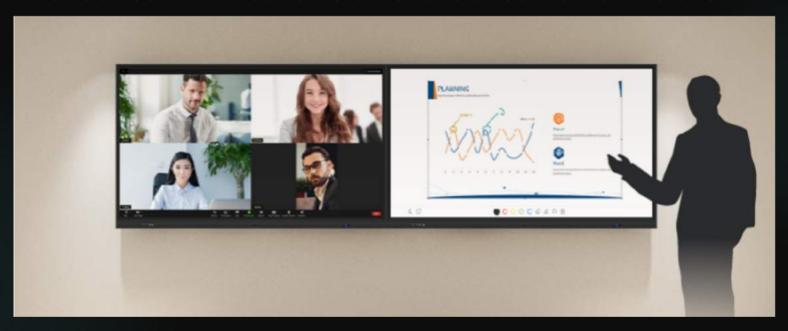

# One screen for content share. One screen for participant display.

This feature is designed for extending collaboration, fostering teamwork, and stimulating innovation.

The partner could share notes and ideas in the meeting.